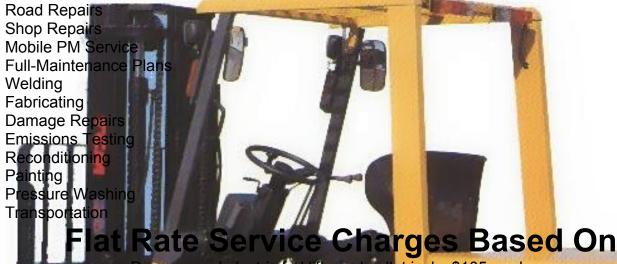

ne and electric forklifts and pallet jacks \$105 per hour Aerial equipment \$105 per hour Preventive services \$65 per hour No service call charges No drive time charges

\*Discounted rentals for shop repair jobs\*